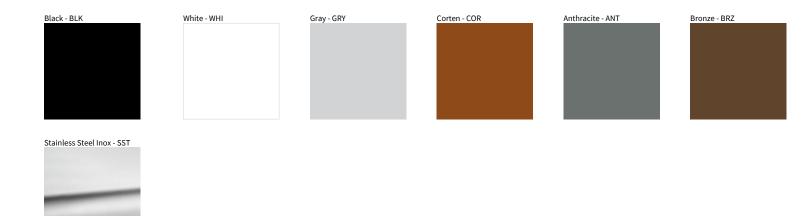

## ZANEEN.

TETRA

| PROJECT  |  |
|----------|--|
| ТҮРЕ     |  |
| NOTES    |  |
| QUANTITY |  |
| DATE     |  |

Digital: Not all screens are calibrated the same, and therefore, colors will appear differently between screens.